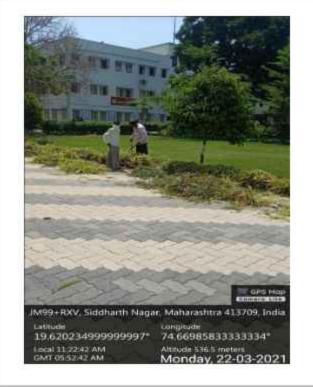

19955\* Corni 11:10:45 AM GMT 05:46:45 AM Altitude 5.39 meters Monday, 23-03-2021 Hibiscus rosa - sinensis



Ligustrum Lucidum



Alstonia scholaris





IM99+RXV, Siddharth Nagar, Maharashtra 413709 India cittude 19 61995166666667\*
Rocal 1119-12 AM CMT 05-40-32 AM Monday, 23-03-2021

Ligustrum Lucidum

Alstonia scholaries



Syzygium malaccense



Murraya koenigil







JM9C+V86. Shrirampur, Maharashtra 413709, India
Lalitude
19.620148333333336 74.67047

Catharanthus roseus

Monday, 23-03-2021



Quercus virginiana











# **Waste Management**







# **Waste Management**







# **Pedestrian Friendly Roads**







# Signage including tactile path, lights, display boards and signposts













# **Battery powered vehicles**











# Landscaping with trees and plants











# Wind and Solar Energy







# Solar Energy in College







# Solar Energy in Girls Hostel







### Green Initiative Photo's













# **Battery powered vehicles**





# **Use of Cycles**





# **Pedestrian Friendly Roads**





# Landscaping with trees and plants





रयत शिक्षण संस्थेचे,



# चंद्ररुप डाकले जैन कॉलेज ऑफ कॉमर्स,श्रीरामपूर



NAAC Re-accredited "A" Grade (CGPA 3.14)

# प्रदुषण मुक्त दिवस

इंधन वाचवा, प्रदूषण टाळा आणि देश वाचवा या संकल्पनेतुन महाविद्यालयाने आपल्या परिसराचे ग्रीन ऑडिट करून घेतले आहे. ग्रीनऑडीटच्या अनुषंगाने आपल्या महाविद्यालयात 1 एप्रिल

पासून प्रत्येक महिण्याचा पहिला गुरुवार VEHICAL FREE DAY
म्हणून रावविण्यात येणार आहे. या दिवशी महाविद्यालयाच्या
परिसरामध्ये दुचाकी आणि चारचाकी आणण्यास परवानगी नाही,
याची कनिष्ठ व वरिष्ठ महाविद्यालयातील सर