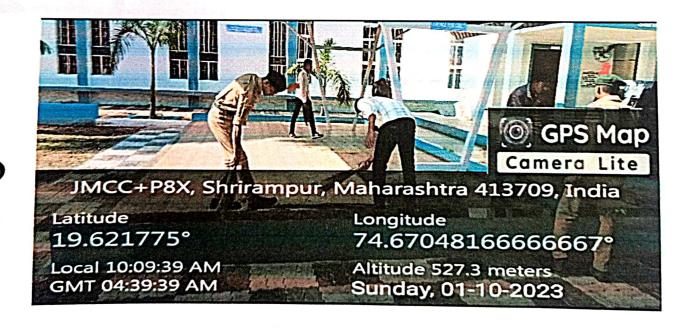

## **Events Photographs**

## C. D. Jain College

Has contributed in Shramdaan for Swachh Bharat On 1st October, 2023, at 10 AM

A Swachh Bharat Mission Initiative