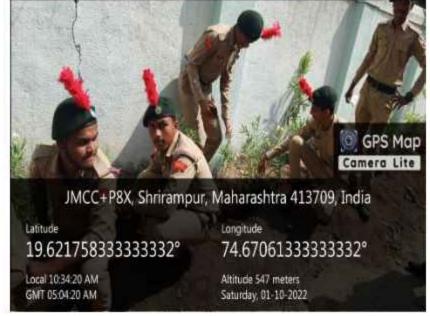

unteers was more than 175 on the day. All were happy and experience proud after the tree plantation event was finished

Thin College of Company of the College of Company of the College of College of the College of th

Principal
C.D.Jain College of Commerce,
Shrirampur



JMCC+P8X, Shrirampur, Maharashtra 413709, India

19.6217633333333334\*

Local 10:32:53 AM GMT 05:02:53 AM

Longitude

74.670558333333333

Altitude 543.9 meters Saturday, 01-10-2022



JMCC+P8X, Shrirampur, Maharashtra 413709, India

19.6217449999999997\*

Local 10:39:25 AM GMT 05:09:25 AM

Longitude 74.67078°

Altitude 547.1 meters Saturday, 01-10-2022



JMCC+P8X, Shrirampur, Maharashtra 413709, India

Latitude 19.62174°

Local 10:33:39 AM GMT 05:03:39 AM

Longitude 74.670555°

Altitude 546.5 meters Saturday, 01-10-2022





प्र.प्राचार्य डॉ. निंवाळकर एस.ए.

''स्यावलंबी शिक्षण हेच आमचे ब्रीद'' – कर्मवीर स्यत शिक्षण संस्थेचे,

# चंद्ररुप डाकले जैन कॉलेज ऑफ कॉमर्स

श्रीरामपूर - ४१३ ७०९, जि. अहमदनगर.

नॅक मानांकन : 'ए' (सी.जी.पी.ए.: ३.१४)

आय.एस.ओ.: ९००१-२०१५

युनि. आय. डी. नं. पी. यु. /ओ. एन./सी./०५(१९६२) संस्थापक – पदाभूषण डॉ. कर्मयीर भाऊसय पाटील, डी. स्निट्.

e-mail:cdjcollege@yahoo.com

(स्थापना : १९६२)

पोस्ट बॉक्स नं. ५९ ऑफिस : २२२२४५,

निवास : २२२४०२ फॅक्स : ०२४२२ - २२२२४५

J 12-14-002

जा. क. :- १८२१-३३- नामहर

एम. पर्रम , प्रीएस औ.

www.cdjcollege.com दिनांक :- १७/०२ /२०२२

प्रति, मा. प्राचार्य , डॉ.डी.वाय.पाटीत कला वाणिज्य विज्ञान महाविद्यालय आकुर्डी , पुणे-४४

> विषय :- निसर्ग संवर्धन शिबीर २०२२ -२०२३ या साठी महा विद्यालयातील स्वयम सेवकांना सहभागी करण्याबाबद.......

संदर्भ :- रा.से.यो. / १६/०२/२०२३