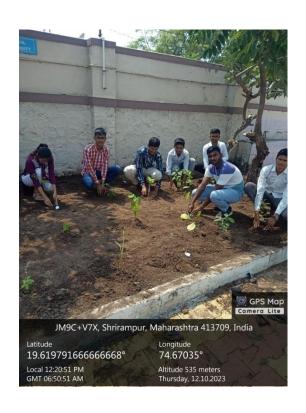

## CHANDRAROOP DAKLE JAIN COLLEGE OF COMMERCE, SHRIRAMPUR

ACADEMIC YEAR: 2023-24

# Internal Quality Assurance Cell and Department of Commerce Report of the Programme Various Trees Planted in the college premises



































































## CHANDRAROOP DAKLE JAIN COLLEGE OF COMMERCE,

Shrirampur, Dist-Ahmednagar.

## IQAC, Department of Commerce & Department of NCC

## **NOTICE**

Date: - 29/09/2023

## "Cleanness Campaign"

All the students and NCC Cadets are hereby informed that College is going to organize Cleanness campaign Programe on the occasion of "Mahatma Gandhi birth Anniversary" in the college to be held on,1<sup>st</sup> Oct. 2023. Therefore it will be mandatory for all NCC cadets to attend this awareness program.

Time : - 10:30 a.m.

Venue: - C. D.Jain College, Shrirampur.

I/O Principal ain College of Commer

Shrirampur, Dist. Ahmednagar

# CHANDRAROOP DAKLE JAIN COLLEGE OF COMMERCE, SHRIRAMPUR

ACADEMIC YEAR: 2023-24

# Internal Quality Assurance Cell and Depart