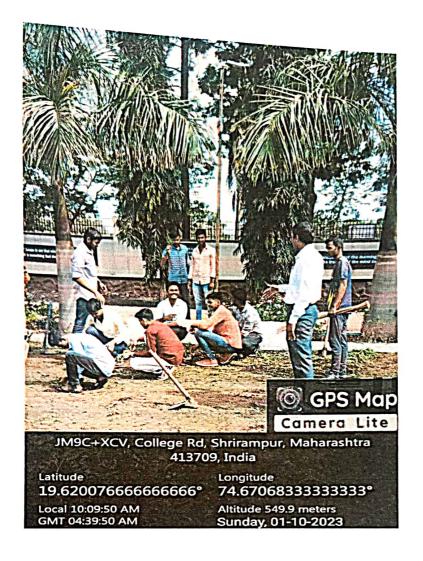

## **Events Photographs**

## C. D. Jain College

Has contributed in Shramdaan for Swachh Bharat On 1st October, 2023, at 10 AM

A Swachh Bharat Mission Initiative