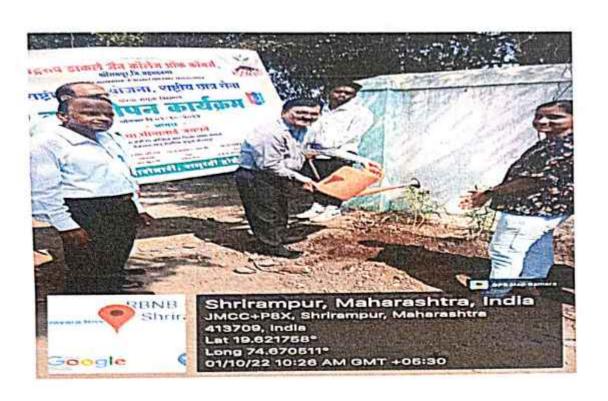

## "Cleanness Campaign"

All the students and NCC Cadets are hereby informed that College is going to organize Cleanness campaign Programe on the occasion of "Mahatma Gandhi birth Anniversary" in the college to be held on,1<sup>st</sup> Oct. 2023. Therefore it will be mandatory for all NCC cadets to attend this awareness program.

Time : - 10:30 a.m.

Venue: - C. D.Jain College, Shrirampur.

I/O Principal ain College of Commer

Shrirampur, Dist. Ahmednagar

## **Events Photographs**