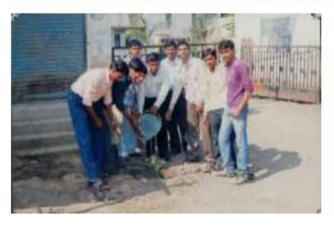

that can become 50 ft tall with a spread of 20. However, it is commonly grown as a smaller, bushier shrub. It tends to have several to many stems, but can be trimmed to a single leader stem creating a treelike form. The overall shape is conical, with the crown becoming more irregular and spreading with age. The bark is rusty-brown and fibrous. The numerous slender ascending branches support



shoots that spread out in flat, vertical planes. The leaves are like little scales overlapping and tightly packed on the shoots. The cones are 15-25 mm long, green ripening brown in about 8 months from pollination, and have 6-12 thick scales arranged in opposite pairs. Morpankhi is native to China and Korea, but cultivated as an ornamental plant the world over.

## **Evidences of Project**













## News of Colleges





10 KW Jain Solar Panel



Electric Meter and Net Metering 10 KW project at New Building



10 KW project Jain Solar at Girls Hostel



Girls Hostel net Meter



5KW Solar project at Principal bungalow



Principal Residence Net meter



10 KW project under BCUD Savitribai Phule Pune University "Plaaning and Development Grant

Worth Rs. 50000 Rs. And 15000 college share.



Wind Energy under CSR project of Fullerton India Ltd.

# रयंतचे तीनही महाविद्यालय सौर उर्जेने उजळून निघणार

श्रीरामपुर (प्रतिनिधी) - रयत संकुलातील तीनहीं महाविद्यालये सौर ऊजेने उज्जून निधणार आहे. त्यामुळे विजेचे बिल कमी होऊन लाखों रुपयांची बचत हीणार आहे.

रवत शिक्षण संस्थेचे शहरात तोन महाविद्यालये आहेत. संस्थेच्या व्यवस्थापन समितोच्या सदस्या मीनाताई जगधने यांनी विजेचे बिल कभी करण्यासाठी सौर क