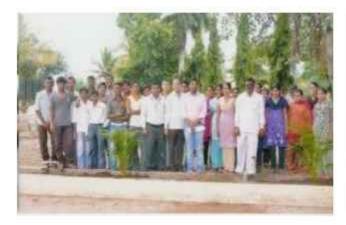

conifer that can become 50 ft tall with a spread of 20. However, it is commonly grown as a smaller, bushier shrub. It tends to have several to many stems, but can be trimmed to a single leader stem creating a treelike form. The overall shape is conical, with the crown becoming more irregular and spreading with age. The bark is rusty-brown and fibrous. The numerous slender ascending branches support



shoots that spread out in flat, vertical planes. The leaves are like little scales overlapping and tightly packed on the shoots. The cones are 15-25 mm long, green ripening brown in about 8 months from pollination, and have 6-12 thick scales arranged in opposite pairs. Morpankhi is native to China and Korea, but cultivated as an ornamental plant the world over.

## **Evidences of Project**













## News of Colleges





10 KW Jain Solar Panel



Electric Meter and Net Metering 10 KW project at New Building



10 KW project Jain Solar at Girls Hostel



Girls Hostel net Meter



5KW Solar project at Principal bungalow



Principal Residence Net meter



10 KW project under BCUD Savitribai Phule Pune University "Plaaning and Development Grant

Worth Rs. 50000 Rs. And 15000 college share.



Wind Energy under CSR project of Fullerton India Ltd.

# रयंतचे तीनही महाविद्यालय सौर उर्जेने उजळून निघणार

श्रीरामपुर (प्रतिनिधी) - रयत संकुलातील तीनहीं महाविद्यालये सौर ऊजेने उज्जून निधणार आहे. त्यामुळे विजेचे बिल कमी होऊन लाखों रुपयांची बचत हीणार आहे.

रवत शिक्षण संस्थेचे शहरात तोन महाविद्यालये आहेत. संस्थेच्या व्यवस्थापन समितोच्या सदस्या मीनाताई जगधने यांनी विजेचे बिल कभी करण्यासा