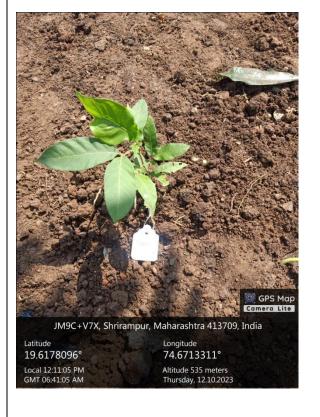

## CHANDRAROOP DAKLE JAIN COLLEGE OF COMMERCE, SHRIRAMPUR

ACADEMIC YEAR: 2023-24

# Internal Quality Assurance Cell and Department of Commerce Report of the Programme Various Trees Planted in the college premises



































































## CHANDRAROOP DAKLE JAIN COLLEGE OF COMMERCE,

Shrirampur, Dist-Ahmednagar.

## IQAC, Department of Commerce & Department of NCC

## **NOTICE**

Date: - 29/09/2023

## "Cleanness Campaign"

All the students and NCC Cadets are hereby informed that College is going to organize Cleanness campaign Programe on the occasion of "Mahatma Gandhi birth Anniversary" in the college to be held on,1<sup>st</sup> Oct. 2023. Therefore it will be mandatory for all NCC cadets to attend this awareness program.

Time : - 10:30 a.m.

Venue: - C. D.Jain College, Shrirampur.

I/O Principal ain College of Commer

Shrirampur, Dist. Ahmednagar

# CHANDRAROOP DAKLE JAIN COLLEGE OF COMMERCE, SHRIRAMPUR

ACADEMIC YEAR: 2023-24

# Internal Quality Assurance Cell and Department of Commerce

|