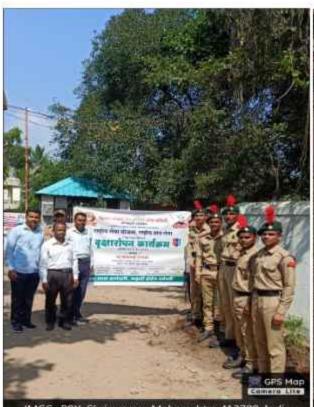

## "Cleanness Campaign"

All the students and NCC Cadets are hereby informed that College is going to organize Cleanness campaign Programe on the occasion of "Mahatma Gandhi birth Anniversary" in the college to be held on,1<sup>st</sup> Oct. 2023. Therefore it will be mandatory for all NCC cadets to attend this awareness program.

Time : - 10:30 a.m.

Venue: - C. D.Jain College, Shrirampur.

I/O Principal ain College of Commer

Shrirampur, Dist. Ahmednagar

## **Events Photographs**