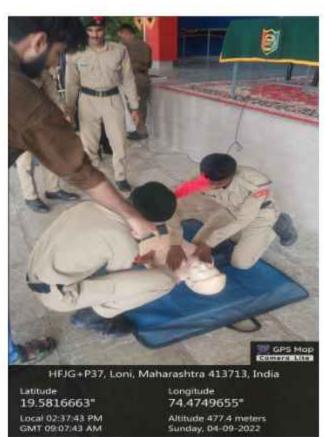

## "Cleanness Campaign"

All the students and NCC Cadets are hereby informed that College is going to organize Cleanness campaign Programe on the occasion of "Mahatma Gandhi birth Anniversary" in the college to be held on,1<sup>st</sup> Oct. 2023. Therefore it will be mandatory for all NCC cadets to attend this awareness program.

Time : - 10:30 a.m.

Venue: - C. D.Jain College, Shrirampur.

I/O Principal ain College of Commer

Shrirampur, Dist. Ahmednagar