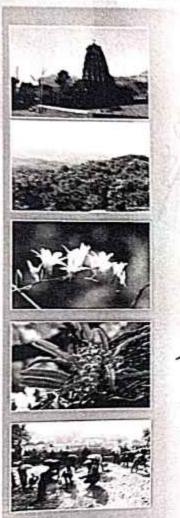

कला, वाणिज्य व विज्ञान महाविद्यालय, आकुर्डी, पुणे-४४

डॉ. डी. वाय पाटील विज्ञान व संगणकशास्त्र महाविद्यालय, आकुर्डी, पुणे-४४

यांच्या संयुक्त विद्यमाने आयोजित राज्यस्तरीय स्बॅच्छ भारत अभियानातून

निसर्ग संवर्धन शिबिर

१६ फेब्रुवारी ते २२ फेब्रुवारी, २०२३



श्री./श्रीमती/कु...फासारे संकेत वाढासाहेब. सी जी को को को न को कि जो कि की मस , श्रीरामपुर वाना स्तनगड, कळसुबाई-हरिश्चंद्रगड अभयारण्य येथील सात दिवसीय स्वच्छ भारत अभियानातून निसर्ग संवर्धन शिविरात सक्रीय सहभाग घेतल्याबद्दल सदर प्रमाणपन्न प्रदान करण्यात येत आहे.

पा. डॉ. मिनल भोसले बा. बी. बी., विभागीय बागुम्बदक स्तावित्रीमाई पुत्ती पुत्ते विद् ))ेड, पुत्रे प्रा. खालिद शेख

वा, बी, बी., अर्थकम अधिकानी

मा. डॉ. मोहन वामन प्रापार्थ, इर्ड. डी. बाट. पाटील करत, बाजिज्य 🍞 विकास महाविद्यालय, आकृती, पुले.

भाविजीबाई कुले पुणे विद्यापीठ, पुणे,





#### DPU

उच्च व तंत्र शिक्षण विभाग महाराष्ट्र शासन

सावित्रीबाई फुले पुणे विद्यापीठ, राष्ट्रीय सेवा योजना आणि डॉ.डी.वाय. पाटील युनिटेक सोसायटीचे,

डॉ. डी. वाय. पाटील कला, वाणिज्य व विज्ञान महाविद्यालय, आकुर्डी, पुणे-४४

डॉ. डी. वाय पाटील विज्ञान व संगणकशास्त्र महाविद्यालय, आकुर्डी, पुणे-४४



यांच्या संयुक्त विद्यमाने आयोजित राज्यस्तरीय स्वच्छ भारत अभियानातून निसर्ग संवर्धन शिबिर

१६ फेब्रुवारी ते २२ फेब्रुवारी, २०२३



श्री:/श्रीमती/कु...भारिवज्ञा प्राव्यक्षी श्रीक्र रतारह यांना रतनगड, यांना रतनगड, कळसुबाई-हरिश्चंद्रगड अभयारण्य येथील सात दिवसीय स्वच्छ भारत अभियानातून निसर्ग संवर्धन शिविरात सक्रीय सहभाग घेतल्याबद्दल सदर प्रमाणपन्न प्रदान करण्यात येत आहे.

प्रा. डॉ. मिनल भोसले

प्रा. डॉ. मिनल भीसले ज. जे. दो., विभागीय जगनवण आविजीवर्ड पुन्ने पूर्ण विध्यः, ठ, पूर्ण प्रा. खालिद शेख

ा. स्