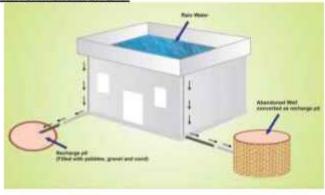

## Report of the Programme

| S.N. | Particulars                                    | Responses                                        |                                                                        |           |  |  |
|------|------------------------------------------------|--------------------------------------------------|------------------------------------------------------------------------|-----------|--|--|
| 1    | Title of the Event                             | A Guest lecture Vasudhaiva Green Club            |                                                                        |           |  |  |
| 2    | Date and Time                                  | 10 <sup>th</sup> Octomber, 2023 at 10:00a.m.     |                                                                        |           |  |  |
| 3    | Sponsor/Funded by                              | Department of Con                                | Green Club, Internal Quality Assurance Cell and Department of Commerce |           |  |  |
|      |                                                | 1.To imbibe water                                | iteracy among students                                                 |           |  |  |
| 4    | Objectives                                     | 2. Aware students of                             | n environmental awarene                                                |           |  |  |
|      |                                                |                                                  | ge of 'Save Water- Save                                                | Life      |  |  |
|      |                                                | 1.Mr. Hon. PravinBadadhe                         |                                                                        |           |  |  |
|      | Name of the Expert/Resource Person and Contact |                                                  | I/C Principal, R. B. N. B. College, Srirampur                          |           |  |  |
| 5    |                                                | 2.Mr. Hon. Dr. MukundPondhe                      |                                                                        |           |  |  |
| 2    |                                                | Principal, Sahjanand Bharti College of Education |                                                                        |           |  |  |
|      | Outcomes                                       | 1.Imbibed water literacy among students          |                                                                        |           |  |  |
| 6    |                                                | 2.Students saved water                           |                                                                        |           |  |  |
|      |                                                | 3.Imbibed the message of 'Save Water- Save Life' |                                                                        |           |  |  |
| 7    | Number of<br>Beneficiaries -<br>Students       | Boys:40                                          | Girls:20                                                               | Total :60 |  |  |
| 8    | Number of<br>Beneficiaries - Staff             | Teaching: 10                                     | Non- teaching: 00                                                      | Total: 10 |  |  |
| 9    | Venue                                          | Seminar Hall                                     |                                                                        |           |  |  |
| 10   | Online/Offline                                 | Offline                                          |                                                                        |           |  |  |
| 11   | Name of the                                    | Dr. Bharti Tanpure                               |                                                                        | 1         |  |  |
| 11   | Coordinator                                    | Mob.:9067950141                                  |                                                                        |           |  |  |