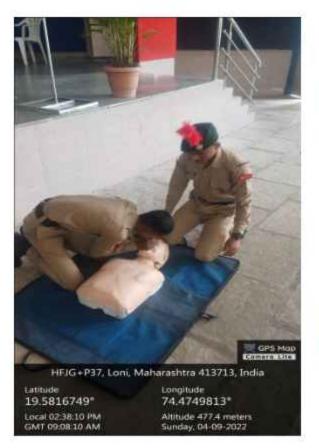

## "Cleanness Campaign"

All the students and NCC Cadets are hereby informed that College is going to organize Cleanness campaign Programe on the occasion of "Mahatma Gandhi birth Anniversary" in the college to be held on,1<sup>st</sup> Oct. 2023. Therefore it will be mandatory for all NCC cadets to attend this awareness program.

Time : - 10:30 a.m.

Venue: - C. D.Jain College, Shrirampur.

I/O Principal ain College of Commer

Shrirampur, Dist. Ahmednagar