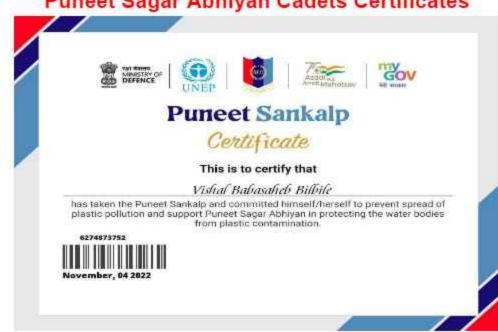

## "Environment Day"

All the students and NCC Cadets are hereby informed that College is going to organize Environment Day Programe in the college to be held on, 05<sup>th</sup> June, 2023. Therefore it will be mandatory for all NCC cadets to attend this awareness program.

Time: - 10:00 a.m. Venue: - Gymkhana Hall.

I/C Principal
C.D.Jain College of Commerce
Shrirampur Dist.Ahmednagar