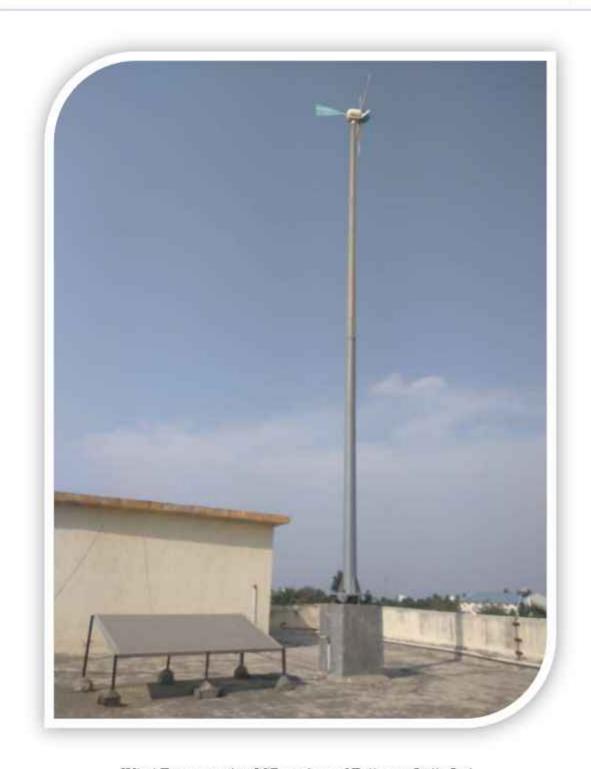

s that spread out in flat, vertical planes. The leaves are like little scales overlapping and tightly packed on the shoots. The cones are 15-25 mm long, green ripening brown in about 8 months from pollination, and have 6-12 thick scales arranged in opposite pairs. Morpankhi is native to China and Korea, but cultivated as an ornamental plant the world over.

## **Evidences of Project**













## News of Colleges





10 KW Jain Solar Panel



Electric Meter and Net Metering 10 KW project at New Building



10 KW project Jain Solar at Girls Hostel



Girls Hostel net Meter



5KW Solar project at Principal bungalow



Principal Residence Net meter



10 KW project under BCUD Savitribai Phule Pune University "Plaaning and Development Grant

Worth Rs. 50000 Rs. And 15000 college share.



Wind Energy under CSR project of Fullerton India Ltd.

# रयंतचे तीनही महाविद्यालय सौर उर्जेने उजळून निघणार

श्रीरामपुर (प्रतिनिधी) - रयत संकुलातील तीनहीं महाविद्यालये सौर ऊजेने उज्जून निधणार आहे. त्यामुळे विजेचे बिल कमी होऊन लाखों रुपयांची बचत हीणार आहे.

रवत शिक्षण संस्थेचे शहरात तोन महाविद्यालये आहेत. संस्थेच्या व्यवस्थापन समितोच्या सदस्या मीनाताई जगधने यांनी विजेचे बिल कभी करण्यासाठी सौर कर्नेचा बापर करण्याचे ठरवले. न्यांनी, जैन उद्योग समुद्राशी बासंदर्भात चर्चा केली. स्वानंतर हा प्रकल्प तीनहीं महाविद्यालयाने शब्दिण्याचा निर्णय चेतला. आता या प्रकल्पाचे काम सुरु आहे. दीन महित्यात कर्जानिमिती सुरू होणार आहे.

बोरावक महाविद्यालयाचा सार कालां प्रकल्प हा ५३ के लही. शमतेचा असून त्याकरिता ५३ लाख रुपये खर्च आला आहे. सरकारचे माडे सात लाख रुपयांचे अनुदान मिळणार आहे. पुणे विद्यापीठाने पाच लाख रु