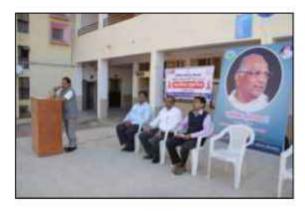

## Grahak Panchayat, Maharashtra State-Shrirampur Branch, Internal Quality **Assurance Cell and Department of Commerce**

## Report of the Programme

| S.N. | Particulars                                    | Responses                                        |                                                                        |           |  |  |
|------|------------------------------------------------|--------------------------------------------------|------------------------------------------------------------------------|-----------|--|--|
| 1    | Title of the Event                             | A Guest lecture Vasudhaiva Green Club            |                                                                        |           |  |  |
| 2    | Date and Time                                  | 10 <sup>th</sup> Octomber, 2023 at 10:00a.m.     |                                                                        |           |  |  |
| 3    | Sponsor/Funded by                              | Department of Con                                | Green Club, Internal Quality Assurance Cell and Department of Commerce |           |  |  |
|      |                                                | 1.To imbibe water                                | iteracy among students                                                 |           |  |  |
| 4    | Objectives                                     | 2. Aware students of                             | n environmental awarene                                                |           |  |  |
|      |                                                |                                                  | ge of 'Save Water- Save                                                | Life      |  |  |
|      |                                                | 1.Mr. Hon. PravinBadadhe                         |                                                                        |           |  |  |
|      | Name of the Expert/Resource Person and Contact |                                                  | I/C Principal, R. B. N. B. College, Srirampur                          |           |  |  |
| 5    |                                                | 2.Mr. Hon. Dr. MukundPondhe                      |                                                                        |           |  |  |
| 2    |                                                | Principal, Sahjanand Bharti College of Education |                                                                        |           |  |  |
|      | Outcomes                                       | 1.Imbibed water literacy among students          |                                                                        |           |  |  |
| 6    |                                                | 2.Students saved water                           |                                                                        |           |  |  |
|      |                                                | 3.Imbibed the message of 'Save Water- Save Life' |                                                                        |           |  |  |
| 7    | Number of<br>Beneficiaries -<br>Students       | Boys:40                                          | Girls:20                                                               | Total :60 |  |  |
| 8    | Number of<br>Beneficiaries - Staff             | Teaching: 10                                     | Non- teaching: 00                                                      | Total: 10 |  |  |
| 9    | Venue                                          | Seminar Hall                                     |                                                                        |           |  |  |
| 10   | Online/Offline                                 | Offline                                          |                                                                        |           |  |  |
| 11   | Name of the                                    | Dr. Bharti Tanpure                               |                                                                        | 1         |  |  |
| 11   | Coordinator                                    | Mob.:9067950141                                  |                                                                        |           |  |  |

I/C Frincipal C.D.Jain College of Commerce Shrirampur, Dist.Ahmednagar