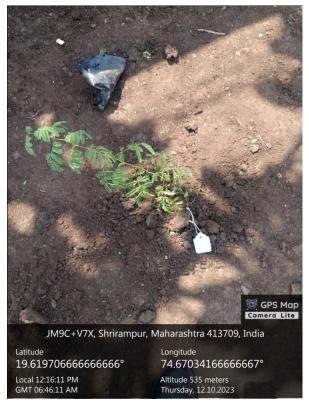

## CHANDRAROOP DAKLE JAIN COLLEGE OF COMMERCE, SHRIRAMPUR

ACADEMIC YEAR: 2023-24

# Internal Quality Assurance Cell and Department of Commerce Report of the Programme Various Trees Planted in the college premises



































































## CHANDRAROOP DAKLE JAIN COLLEGE OF COMMERCE,

Shrirampur, Dist-Ahmednagar.

## IQAC, Department of Commerce & Department of NCC

## **NOTICE**

Date: - 29/09/2023

## "Cleanness Campaign"

All the students and NCC Cadets are hereby informed that College is going to organize Cleanness campaign Programe on the occasion of "Mahatma Gandhi birth Anniversary" in the college to be held on,1<sup>st</sup> Oct. 2023. Therefore it will be mandatory for all NCC cadets to attend this awareness program.

Time : - 10:30 a.m.

Venue: - C. D.Jain College, Shrirampur.

I/O Principal ain College of Commer

Shrirampur, Dist. Ahmednagar

# CHANDRAROOP DAKLE JAIN COLLEGE OF COMMERCE, SHRIRAMPUR

ACADEMIC YEAR: 2023-24

# Internal Quality Assurance Cell and Department of Commerce

|