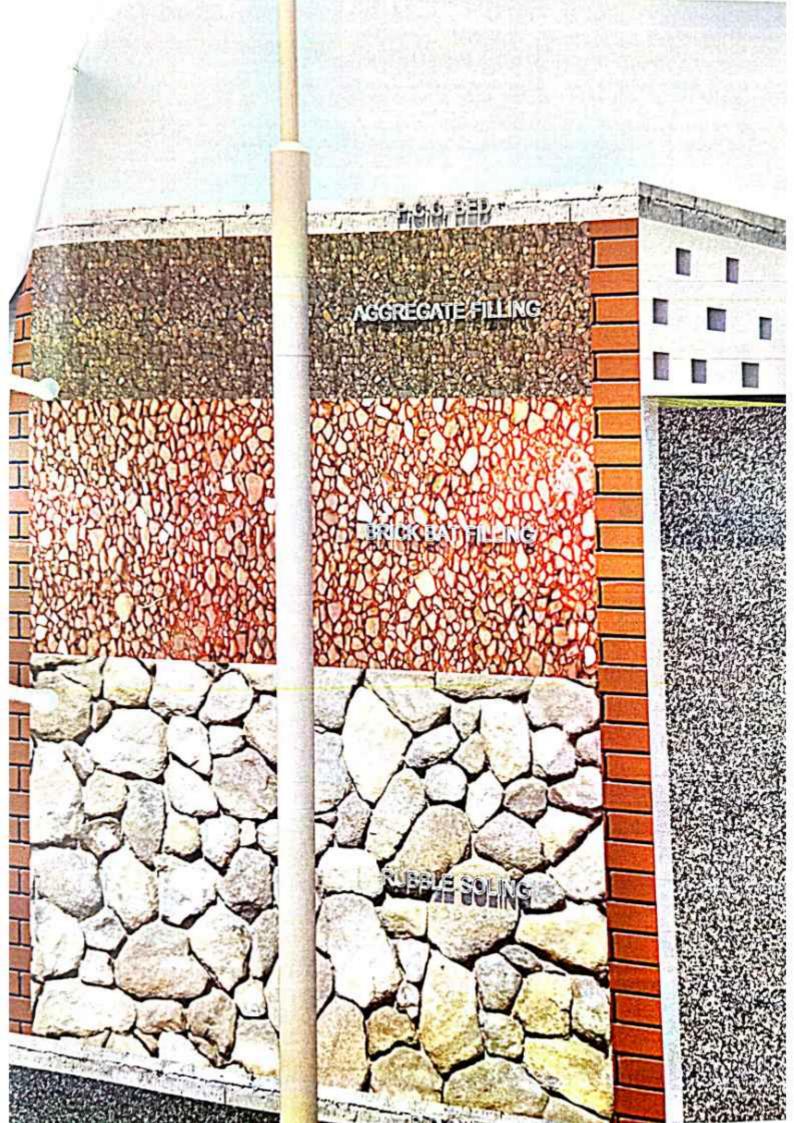

------------------------------------------|-------|--------------|-------------|
| 1.         | Construction of Recharge Pit for<br>Rain-Water Harvesting Project | 1 Nos | 1,80,000     | 1,80,000/-  |
|            |                                                                   |       | Total Amount | (1,80,000/- |
| One L      | akh Eighty Thousand Only                                          |       | Tour Amount  | 1,00,0      |

#### Account Details :

Name: Adarsh Foundation

Account No.: 04580100013944

Bank Name : Bank of Baroda

Branch: Shrirampur

IFSC CODE: BARBOSHRIRA

Thank You

ADARSH FOUNDATION

-Managing Trustee

सी.डी.जैन कलिज ऑफ कॉमर्स शीरामपूर,जि,अहमदन्त्र

RAIN WATER HARVESTING PROJECT RECHARGE PIT AT C.D. JAIN COLLEGE, SHRIRAMPUR, TAL.SHRIRAMPUR, DIST. AHMEDNAGAR



|              | 1  | *    |     |   |
|--------------|----|------|-----|---|
| MA<br>GIN: U | HA | VITA | RAN | 4 |

Jun-2021

# Maharashtra State Electricity Distribution Co. Ltd.

CD Jain College of Commance Shrirampur, Dist, Ahmednagage

| INIVHV