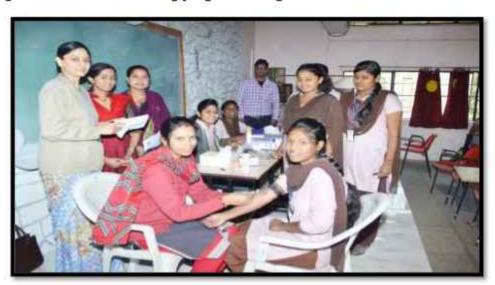

as per the contract and solves the medical problems of girl students and give them the proper guidance.

## Hemoglobin Checkup of Students :

The college has two important departments i.e. Commerce and Computer. On an average there are nearly 800 girl students in senior college from commerce and computer department.

Since last two years college has been organizing the hemoglobin check-up programme. HB is the very important aspect to make the girl students feasible to face the medical problems and let the health be very strong. It is the practice to not to visit the doctor without any illness and so majority girl students do not know their level of HB. Hence, college has organized HB testing programmes. Details about participation of girls students in HB testing programme is given below.



## D. Awareness campaign on human health:

Various lectures and programmes are arranged for creating health awareness and developing diet habits among students and staff members. Short term programme on "Health Awareness programme and Advanced Fitness Exercise" introduced in the academic year 2016-2017. Awareness rally by students for "Swatch Bharat Abhiyaan" Every year NSS unit organizes a camp in nearby villages and plans to clean the village campus and various lectures are organized to create awareness in villagers.

## Napkin Vending and Disposal Machine :

With a view to promote menstrual health of women and adolescent girls by ensuring availability of quality sanitary napkins, the college has installed automated sanitary napkin vending machine and incinerator.

## Yoga / Meditation