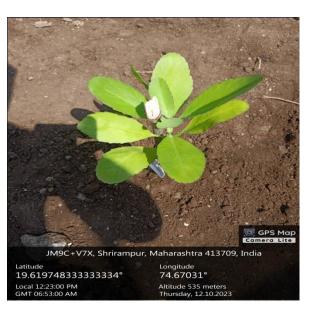

## CHANDRAROOP DAKLE JAIN COLLEGE OF COMMERCE, SHRIRAMPUR

ACADEMIC YEAR: 2023-24

# Internal Quality Assurance Cell and Department of Commerce Report of the Programme Various Trees Planted in the college premises



































































## CHANDRAROOP DAKLE JAIN COLLEGE OF COMMERCE,

Shrirampur, Dist-Ahmednagar.

## IQAC, Department of Commerce & Department of NCC

## **NOTICE**

Date: - 29/09/2023

## "Cleanness Campaign"

All the students and NCC Cadets are hereby informed that College is going to organize Cleanness campaign Programe on the occasion of "Mahatma Gandhi birth Anniversary" in the college to be held on,1<sup>st</sup> Oct. 2023. Therefore it will be mandatory for all NCC cadets to attend this awareness program.

Time : - 10:30 a.m.

Venue: - C. D.Jain College, Shrirampur.

I/O Principal ain College of Commer

Shrirampur, Dist. Ahmednagar

# CHANDRAROOP DAKLE JAIN COLLEGE OF COMMERCE, SHRIRAMPUR

ACADEMIC YEAR: 2023-24

# Internal Quality Assurance C