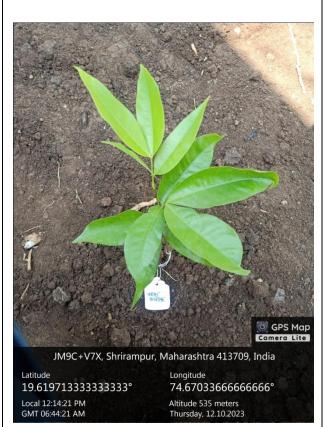

## CHANDRAROOP DAKLE JAIN COLLEGE OF COMMERCE, SHRIRAMPUR

ACADEMIC YEAR: 2023-24

# Internal Quality Assurance Cell and Department of Commerce Report of the Programme Various Trees Planted in the college premises



































































## CHANDRAROOP DAKLE JAIN COLLEGE OF COMMERCE,

Shrirampur, Dist-Ahmednagar.

## IQAC, Department of Commerce & Department of NCC

## **NOTICE**

Date: - 29/09/2023

## "Cleanness Campaign"

All the students and NCC Cadets are hereby informed that College is going to organize Cleanness campaign Programe on the occasion of "Mahatma Gandhi birth Anniversary" in the college to be held on,1<sup>st</sup> Oct. 2023. Therefore it will be mandatory for all NCC cadets to attend this awareness program.

Time : - 10:30 a.m.

Venue: - C. D.Jain College, Shrirampur.

I/O Principal ain College of Commer

Shrirampur, Dist. Ahmednagar

# CHANDRAROOP DAKLE JAIN COLLEGE OF COMMERCE, SHRIRAMPUR

ACADEMIC YEAR: 2023-24

# Internal Quality Assurance Cell and Department of Comm