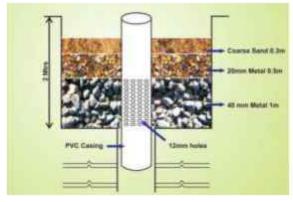

larger amount of pollutants from the air and catchment surface.



#### 5.6 Storage reservoir computation:



In the sand filters, the main filtering media is commonly available sand sandwiched between two layers of gravels. The filter can be constructed in a cement concrete tank. This is a simple type of filter which is easy to construct and maintain. The sand filters are very effective in removing turbidity, colour and microorganism. In a simple sand filter that can be constructed domestically, filter media are placed. And Charcoal filter is almost similar to sand filter except that a 10-15cm thick charcoal layer placed above the sand layer. The Charcoal layer inside the filter results into better filtration and purification of water. The charcoal water filter is a very commonly used.



#### 6] CONCLUSION:-

This study evaluated the feasibility of rainwater harvesting in a locality of Rayat Shikshan Sanstha's C. D. Jain College of Commerce, Shrirampur where there is a need of water for use of laboratories, drinking water, Ladies and Gents hostels and teaching and non-teaching staff to the approximately 3000 number of people regularly throughout the year. It was found that amount of harvested rainwater could be stored in soak pit for recharging bore well water level in campus.

There are so many misconceptions in the world and rain water is no exception. When people think about rainwater, they often erroneously think that it contains pollutants but the truth is that rain water is extremely clean and safe, so in such area if rainwater can be collected and stored in a prop