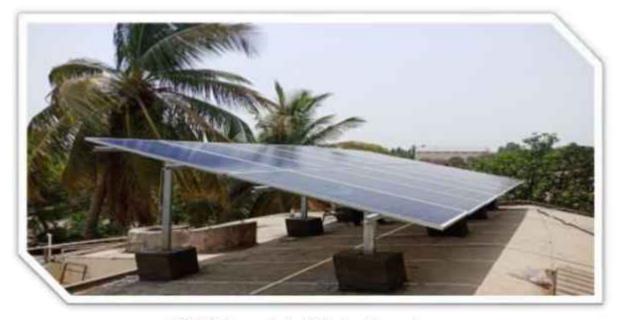

em creating a treelike form. The overall shape is conical, with the crown becoming more irregular and spreading with age. The bark is rusty-brown and fibrous. The numerous slender ascending branches support



shoots that spread out in flat, vertical planes. The leaves are like little scales overlapping and tightly packed on the shoots. The cones are 15-25 mm long, green ripening brown in about 8 months from pollination, and have 6-12 thick scales arranged in opposite pairs. Morpankhi is native to China and Korea, but cultivated as an ornamental plant the world over.

## **Evidences of Project**













## News of Colleges





10 KW Jain Solar Panel



Electric Meter and Net Metering 10 KW project at New Building



10 KW project Jain Solar at Girls Hostel



Girls Hostel net Meter



5KW Solar project at Principal bungalow



Principal Residence Net meter



10 KW project under BCUD Savitribai Phule Pune University "Plaaning and Development Grant

Worth Rs. 50000 Rs. And 15000 college share.



Wind Energy under CSR project of Fullerton India Ltd.

# रयंतचे तीनही महाविद्यालय सौर उर्जेने उजळून निघणार

श्रीरामपुर (प्रतिनिधी) - रयत संकुलातील तीनहीं महाविद्यालये सौर ऊजेने उज्जून निधणार आहे. त्यामुळे विजेचे बिल कमी होऊन लाखों रुपयांची बचत हीणार आहे.

रवत शिक्षण संस्थेचे शहरात तोन महाविद्यालये आहेत. संस्थेच्या व्यवस्थापन समितोच्या सदस्या मीनाताई जगधने यांनी विजेचे बिल कभी करण्यासाठी सौर कर्नेचा बापर करण्याचे ठरवले. न्यांनी, जैन उद्योग समुद्राशी बासंदर्भात चर्चा केली. स्वानंतर हा प्रकल्प तीनहीं महाविद्यालयाने शब्दिण्याचा निर्णय चेतला. आता या प्रकल्पाचे काम सुरु आहे. दीन महि