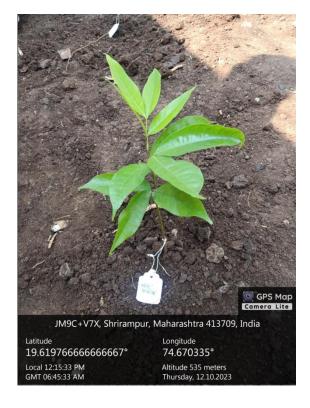

## CHANDRAROOP DAKLE JAIN COLLEGE OF COMMERCE, SHRIRAMPUR

ACADEMIC YEAR: 2023-24

# Internal Quality Assurance Cell and Department of Commerce Report of the Programme Various Trees Planted in the college premises



































































## CHANDRAROOP DAKLE JAIN COLLEGE OF COMMERCE,

Shrirampur, Dist-Ahmednagar.

## IQAC, Department of Commerce & Department of NCC

## **NOTICE**

Date: - 29/09/2023

## "Cleanness Campaign"

All the students and NCC Cadets are hereby informed that College is going to organize Cleanness campaign Programe on the occasion of "Mahatma Gandhi birth Anniversary" in the college to be held on,1<sup>st</sup> Oct. 2023. Therefore it will be mandatory for all NCC cadets to attend this awareness program.

Time : - 10:30 a.m.

Venue: - C. D.Jain College, Shrirampur.

I/O Principal ain College of Commer

Shrirampur, Dist. Ahmednagar

# CHANDRAROOP DAKLE JAIN COLLEGE OF COMMERCE, SHRIRAMPUR

ACADEMIC YEAR: 2023-24

# Internal Quality Assurance Cell and Department of Commerce