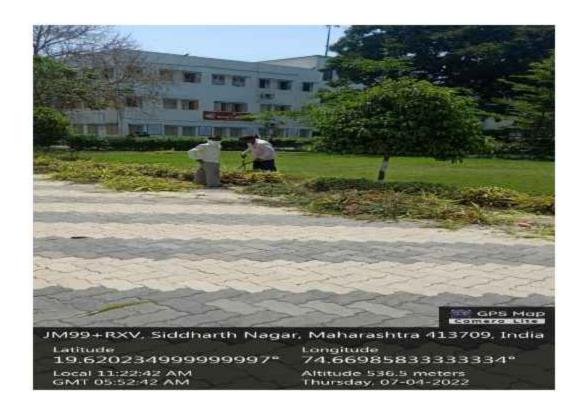

## Sensor Base Light







## **Rain Water Harvesting**



Latitude Longitude
19.621525000000002° 74.6706116666667°
Local 12:28:41 PM Altitude 526 meters
GMT 06:58:41 AM Thursday, 14-07-2022



JM99+RXV, Siddharth Nagar, Maharashtra 413709, India

Latitude 19.620315° Local 01:03:38 PM GMT 07:33:38 AM Longitude 74.66982666666667° Altitude 539.6 meters Friday, 25-03-2022



JM99+RXV, Siddharth Nagar, Maharashtra 413709, India

Latitude 19.620148333333336° Local 01:13:53 PM GMT 07:43:53 AM Longitude 74.670544999999999° Altitude 532.8 meters Friday, 25-03-2022



JM99+RXV, Siddharth Nagar, Maharashtra 413709, India

Latitude 19.620161666666668° Local 01:14:07 PM GMT 07:44:07 AM Longitude 74.67061166666667° Altitude 532.5 meters Friday, 25-03-2022

### Landscaping with trees and plants









### **Pedestrian Friendly Roads**



JM99+RXV, Siddharth Nagar, Maharashtra 413709, India

Latitude

19.62040166666666°

Local 01:07:37 PM GMT 07:37:37 AM Longitude

74.66991166666666°

Altitude 535.6 meters Friday, 25-03-2022