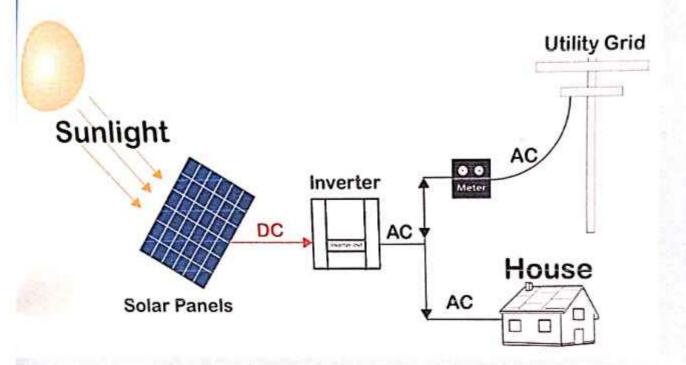

ce can have confidence that a Rooftop solar solution from Natcon Solution will help you to immediately reduce spending on your electricity bill. You will also have a strong local partner with the local presence to support your investment. Our aim is in short, to ensure you maximum long-term return from At Natcon Solution we recognize that many clients want to know more about solar energy, and the way it will work for them before they make the next steps towards their investment decision. So, we welcome further discussion - we invite you to ask questions if there is anything you need more clarity on, or there are any remaining concerns you may have.

Yours sincerely,

Mr. Rushikesh Bankar Director - Natcon Solutions Pvt. Ltd., Shirdi, Dist.- Ahmedagar.





#### HOW TO SOLAR WORKS FOR YOU



#### Diagram: Schematic working of Solar Grid Tie System with Net-metering

The system automatically 'wakes-up' in the morning and feeds-in power to the grid, provided the grid power is within the window (Voltage and frequency limit) synchronization.

Grid tied solar power system operates such that,

- If solar is generating enough power, no power will be drawn from grid.
- If solar is meeting partial load, remaining power will be drawn from grid.
- If solar is generating no power, grid will be source of supply.
- If Solar is generating excess power, power will be exported to the grid.
- There is no storage of power (No batteries required).

#### Benefits & Features:

- A permanent shield against ever increasing power prices.
- The cheapest source of electrical energy Approximately Rs. 2