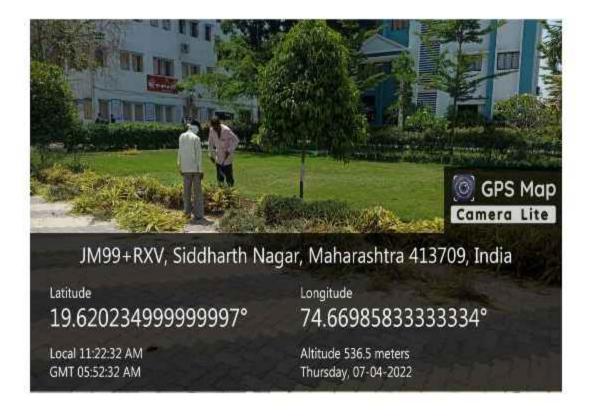

## Sensor Base Light







## **Rain Water Harvesting**



Latitude Longitude
19.621525000000002° 74.6706116666667°
Local 12:28:41 PM Altitude 526 meters
GMT 06:58:41 AM Thursday, 14-07-2022



JM99+RXV, Siddharth Nagar, Maharashtra 413709, India

Latitude 19.620315° Local 01:03:38 PM GMT 07:33:38 AM Longitude 74.66982666666667° Altitude 539.6 meters Friday, 25-03-2022



JM99+RXV, Siddharth Nagar, Maharashtra 413709, India

Latitude 19.620148333333336° Local 01:13:53 PM GMT 07:43:53 AM Longitude 74.670544999999999° Altitude 532.8 meters Friday, 25-03-2022



JM99+RXV, Siddharth Nagar, Maharashtra 413709, India

Latitude 19.620161666666668° Local 01:14:07 PM GMT 07:44:07 AM Longitude 74.67061166666667° Altitude 532.5 meters Friday, 25-03-2022

### Landscaping with trees and plants









### **Pedestrian Friendly Roads**



JM99+RXV, Siddharth Nagar, Maharashtra 413709, India

Latitude

19.62040166666666°

Local 01:07:37 PM GMT 07:37:37 AM Longitude

74.66991166666666°

Altitude 535.6 meters Friday, 25-03-2022