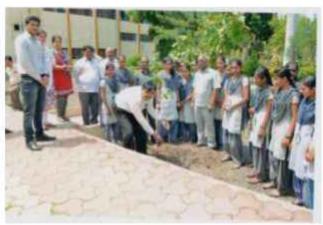

ifer that can become 50 ft tall with a spread of 20. However, it is commonly grown as a smaller, bushier shrub. It tends to have several to many stems, but can be trimmed to a single leader stem creating a treelike form. The overall shape is conical, with the crown becoming more irregular and spreading with age. The bark is rusty-brown and fibrous. The numerous slender ascending branches support



shoots that spread out in flat, vertical planes. The leaves are like little scales overlapping and tightly packed on the shoots. The cones are 15-25 mm long, green ripening brown in about 8 months from pollination, and have 6-12 thick scales arranged in opposite pairs. Morpankhi is native to China and Korea, but cultivated as an ornamental plant the world over.

## **Evidences of Project**













## News of Colleges





10 KW Jain Solar Panel



Electric Meter and Net Metering 10 KW project at New Building



10 KW project Jain Solar at Girls Hostel



Girls Hostel net Meter



5KW Solar project at Principal bungalow



Principal Residence Net meter



10 KW project under BCUD Savitribai Phule Pune University "Plaaning and Development Grant

Worth Rs. 50000 Rs. And 15000 college share.



Wind Energy under CSR project of Fullerton India Ltd.

# रयंतचे तीनही महाविद्यालय सौर उर्जेने उजळून निघणार

श्रीरामपुर (प्रतिनिधी) - रयत संकुलातील तीनहीं महाविद्यालये सौर ऊजेने उज्जून निधणार आहे. त्यामुळे विजेचे बिल कमी होऊन लाखों रुपयांची बचत हीणार आहे.

रवत शिक्षण संस्थेचे शहरात तोन महाविद्यालये आहेत. संस्थेच्या व्यवस्थापन समितोच्या सदस्या मीनाताई जगधने यांनी विजेचे बिल कभी करण्यासाठी स