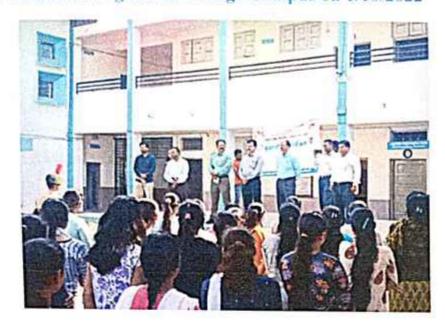

ges and to make improvement. After that he is notifying the importance of NSS for them as well as society. He shared his past experiences with volunteers that how he got the success through NSS. He also said that the dedication is must to accomplish the goals and dreams in life. After the Inspirational words of Principal we all move towards the place where tree plantation took place. A very first tree plant, by Principal. Tree planted by all including teachers, volunteers was more than 175 on the event. All were happy and experience proud after the tree plantation event was finished

NSS Programe Officer C.D.J. College, Shrirampur Shrirampur

I/C Principal

C.D. Jain College of Commerce

C.D. Jain College of Commerce

Shrirampur

#### rree riantation rrogram at Conege Campus on 1/10/2022





Tree beetle by NSS volunteers

NSS Programme Officer C.D.J. College, Shrirampur

9

Shriramput Jan College Of College Shriramput Jan College Of Colleg

C.D.Jain College of Commerce Shrirampur, Dist Ahmednagar





NSS Programme Officer C.D.J. College, Shrirampur



C.D.Jain College of Commerce Shrirampur.Dist.Ahmednagar



#### Rayat Shikshan Sanstha's

#### Chandraroop Dakle Jain College of Commerce, Shrirampur.

#### Notice

Date: - 30/09/2022

#### "Tree Plantation Drive"

All the NCC Cadets are hereby informed that College is going to organize 'Tree Plantation Program' in the college under 57 MAH BN NCC Ahmednagar to be held on Saturday, 01 October 2022. Therefore it will be mandatory for all students to attend the drive.

Time : - 9:00 a.m.

Venue: - C.D.Jain College, Shrirampur.