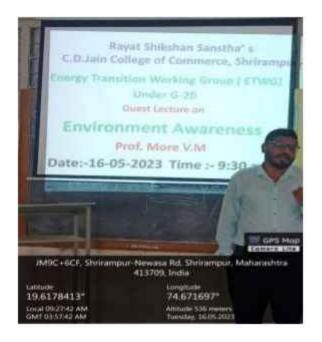

## "A Guest lecture Vasudhaiva Green club"

All the students are hereby informed that College is going to organize A Guest lecture Vasudhaiva Green club Programe in the college to be held on, 10<sup>th</sup> Oct. 2023. Therefore it will be mandatory for all students to attend this program.

Time : - 10:00 a.m. Venue: -Seminar Hall.

I/Q Principal

C.D.Jain College of Commerce Shrirampur, Dist. Ahmednagar