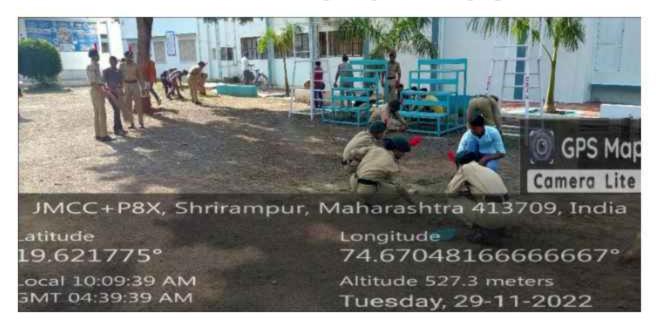

Venue: - C.D.Jain College, Shrirampur.

Principal

C.D.Jain College of Commerce,

Shrirampur



#### Rayat Shikshan Sanstha's

#### CHANDRAROOP DAKLE JAIN COLLEGE OF COMMERCE, SHRIRAMPUR

N.C.C. Department Year 2022-23

Date - 29/11/2022, Tuesday

" Swacchha Bharat Abhiyan "

Report

Chandraroop Dakle Jain College of Commerce, Shrirampur organize Swacchha Bharat Abhiyan programme on 29 Nov 2022 in the college under the occasion of 'Bharat Swachha Abhiyan '. Under this occasion, all the college campus was cleaned by NCC cadets. On this day all students and teachers were taken Oath about the Plastic free india. 44 cadets NCC cadets are participated under this programme. Lt. .Nagpure V.B ( NCC Officer ), Mr. Datir K.R., Mr.Kulkarni S.V., Dr. Ghodke B.G also participated in this programme.







C.D.Jain College of Commerce, Shrirampur



# Rayat Shikshan Sanstha's C. D. Jain College of Commerce, Shrirampur.

NSS (National service Scheme)

Tree Plantation 2022-2023

Notice

Date-26-09-2022

The entire NSS (National service Scheme) volunteer at Senior College is hereby informed that the Tree Plantation Program is organized by NSS Department of our college under the guidance of NSS program officer Dr. Sayyed S. B. The said program is scheduled on Saturday-01-10-2022. Thus, the entire NSS volunteer must present for the tree plantation Program at 9:30 AM In college campus.

NSS Program Officer NSS Programme Officer C.D.J. College, Shrirampur Shritampur 33

I/C Principal I/C Principal
C.D. Jain College of Commerce
C.D. Jain College of remain Receptage

Shrirampur



#### RAYAT SH