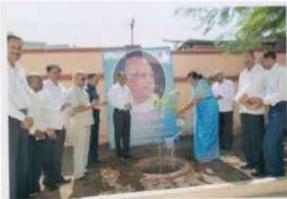

onifer that can become 50 ft tall with a spread of 20. However, it is commonly grown as a smaller, bushier shrub. It tends to have several to many stems, but can be trimmed to a single leader stem creating a treelike form. The overall shape is conical, with the crown becoming more irregular and spreading with age. The bark is rusty-brown and fibrous. The numerous slender ascending branches support



shoots that spread out in flat, vertical planes. The leaves are like little scales overlapping and tightly packed on the shoots. The cones are 15-25 mm long, green ripening brown in about 8 months from pollination, and have 6-12 thick scales arranged in opposite pairs. Morpankhi is native to China and Korea, but cultivated as an ornamental plant the world over.

## **Evidences of Project**













## News of Colleges





10 KW Jain Solar Panel



Electric Meter and Net Metering 10 KW project at New Building



10 KW project Jain Solar at Girls Hostel



Girls Hostel net Meter



5KW Solar project at Principal bungalow



Principal Residence Net meter



10 KW project under BCUD Savitribai Phule Pune University "Plaaning and Development Grant

Worth Rs. 50000 Rs. And 15000 college share.



Wind Energy under CSR project of Fullerton India Ltd.

# रयंतचे तीनही महाविद्यालय सौर उर्जेने उजळून निघणार

श्रीरामपुर (प्रतिनिधी) - रयत संकुलातील तीनहीं महाविद्यालये सौर ऊजेने उज्जून निधणार आहे. त्यामुळे विजेचे बिल कमी होऊन लाखों रुपयांची बचत हीणार आहे.

रवत शिक्षण संस्थेचे शहरात तोन महाविद्यालये आहेत. संस्थेच्या व्यवस्थापन समितोच्या सदस्या मीनाताई जगधने यांनी विजेचे बिल कभी करण्यासाठी