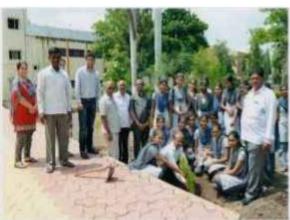

er that can become 50 ft tall with a spread of 20. However, it is commonly grown as a smaller, bushier shrub. It tends to have several to many stems, but can be trimmed to a single leader stem creating a treelike form. The overall shape is conical, with the crown becoming more irregular and spreading with age. The bark is rusty-brown and fibrous. The numerous slender ascending branches support



shoots that spread out in flat, vertical planes. The leaves are like little scales overlapping and tightly packed on the shoots. The cones are 15-25 mm long, green ripening brown in about 8 months from pollination, and have 6-12 thick scales arranged in opposite pairs. Morpankhi is native to China and Korea, but cultivated as an ornamental plant the world over.

## **Evidences of Project**













## News of Colleges





10 KW Jain Solar Panel



Electric Meter and Net Metering 10 KW project at New Building



10 KW project Jain Solar at Girls Hostel



Girls Hostel net Meter



5KW Solar project at Principal bungalow



Principal Residence Net meter



10 KW project under BCUD Savitribai Phule Pune University "Plaaning and Development Grant

Worth Rs. 50000 Rs. And 15000 college share.



Wind Energy under CSR project of Fullerton India Ltd.

# रयंतचे तीनही महाविद्यालय सौर उर्जेने उजळून निघणार

श्रीरामपुर (प्रतिनिधी) - रयत संकुलातील तीनहीं महाविद्यालये सौर ऊजेने उज्जून निधणार आहे. त्यामुळे विजेचे बिल कमी होऊन लाखों रुपयांची बचत हीणार आहे.

रवत शिक्षण संस्थेचे शहरात तोन महाविद्यालये आहेत. संस्थेच्या व्यवस्थापन समितोच्या सदस्या मीनाताई जगधने यांनी विजेचे बिल कभी करण्यासाठी सौर