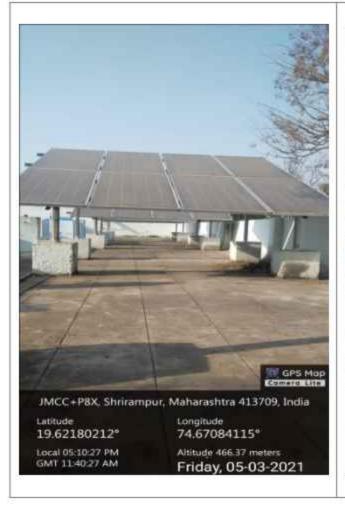

is



Ligustrum Lucidum



Alstonia scholaris





IM99+RXV, Siddharth Nagar, Maharashtra 413709 India cittude 19 61995166666667\*
Rocal 1119-12 AM CMT 05-40-32 AM Monday, 23-03-2021

Ligustrum Lucidum

Alstonia scholaries



Syzygium malaccense



Murraya koenigil







JM9C+V86. Shrirampur, Maharashtra 413709, India
Lalitude
19.620148333333336 74.67047

Catharanthus roseus

Monday, 23-03-2021



Quercus virginiana











# **Waste Management**







# **Waste Management**







# **Pedestrian Friendly Roads**







# Signage including tactile path, lights, display boards and signposts













# **Battery powered vehicles**











# Landscaping with trees and plants











# Wind and Solar Energy







# Solar Energy in College







# Solar Energy in Girls Hostel







### Green Initiative Photo's













# **Battery powered vehicles**





# **Use of Cycles**





# **Pedestrian Friendly Roads**





# Landscaping with trees and plants





रयत शिक्षण संस्थेचे,



# चंद्ररुप डाकले जैन कॉलेज ऑफ कॉमर्स,श्रीरामपूर



NAAC Re-accredited "A" Grade (CGPA 3.14)

# प्रदुषण मुक्त दिवस

इंधन वाचवा, प्रदूषण टाळा आणि देश वाचवा या संकल्पनेतुन महाविद्यालयाने आपल्या परिसराचे ग्रीन ऑडिट करून घेतले आहे. ग्रीनऑडीटच्या अनुषंगाने आपल्या महाविद्यालयात 1 एप्रिल

पासून प्रत्येक महिण्याचा पहिला गुरुवार VEHICAL FREE DAY
म्हणून रावविण्यात येणार आहे. या दिवशी महाविद्यालयाच्या
परिसरामध्ये दुचाकी आणि चारचाकी आणण्यास परवानगी नाही,
याची कनिष्ठ व वरिष्ठ महाविद्यालयातील सर्व प्राध्यापक,
प्राध्यापकेतर सेवक आणि विद्यार्थी यांनी नोंद घेवून सहकार्य करावे.
या दिवशी सर्वांना महावि