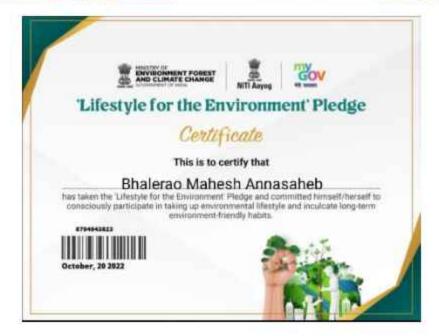

## "Environment Day"

All the students and NCC Cadets are hereby informed that College is going to organize Environment Day Programe in the college to be held on, 05<sup>th</sup> June, 2023. Therefore it will be mandatory for all NCC cadets to attend this awareness program.

Time: - 10:00 a.m. Venue: - Gymkhana Hall.

I/C Principal
C.D.Jain College of Commerce
Shrirampur Dist.Ahmednagar