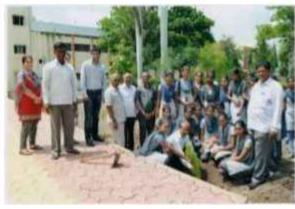

hat can become 50 ft tall with a spread of 20. However, it is commonly grown as a smaller, bushier shrub. It tends to have several to many stems, but can be trimmed to a single leader stem creating a treelike form. The overall shape is conical, with the crown becoming more irregular and spreading with age. The bark is rusty-brown and fibrous. The numerous slender ascending branches support



shoots that spread out in flat, vertical planes. The leaves are like little scales overlapping and tightly packed on the shoots. The cones are 15-25 mm long, green ripening brown in about 8 months from pollination, and have 6-12 thick scales arranged in opposite pairs. Morpankhi is native to China and Korea, but cultivated as an ornamental plant the world over.

## **Evidences of Project**













## News of Colleges





10 KW Jain Solar Panel



Electric Meter and Net Metering 10 KW project at New Building



10 KW project Jain Solar at Girls Hostel



Girls Hostel net Meter



5KW Solar project at Principal bungalow



Principal Residence Net meter



10 KW project under BCUD Savitribai Phule Pune University "Plaaning and Development Grant

Worth Rs. 50000 Rs. And 15000 college share.



Wind Energy under CSR project of Fullerton India Ltd.

# रयंतचे तीनही महाविद्यालय सौर उर्जेने उजळून निघणार

श्रीरामपुर (प्रतिनिधी) - रयत संकुलातील तीनहीं महाविद्यालये सौर ऊजेने उज्जून निधणार आहे. त्यामुळे विजेचे बिल कमी होऊन लाखों रुपयांची बचत हीणार आहे.

रवत शिक्षण संस्थेचे शहरात तोन महाविद्यालये आहेत. संस्थेच्या व्यवस्थापन समितोच्या सदस्या मीनाताई जगधने यांनी विजेचे बिल कभी करण्यासाठी सौर कर्