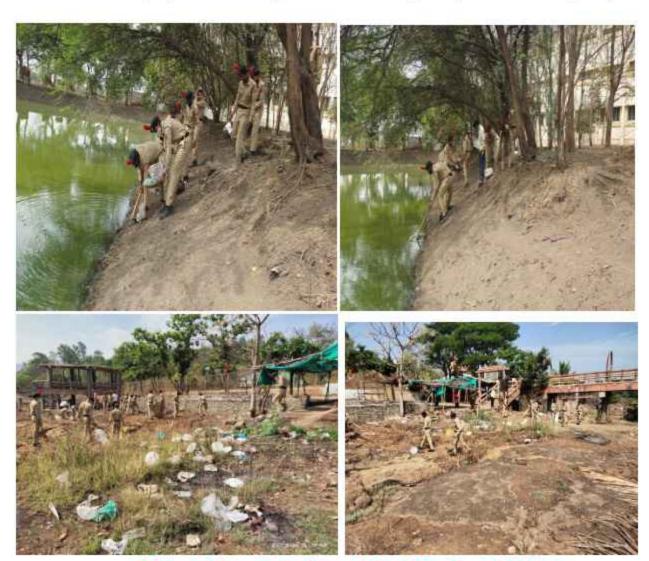

## **Events Photographs**

## C. D. Jain College

Has contributed in Shramdaan for Swachh Bharat On 1st October, 2023, at 10 AM

A Swachh Bharat Mission Initiative