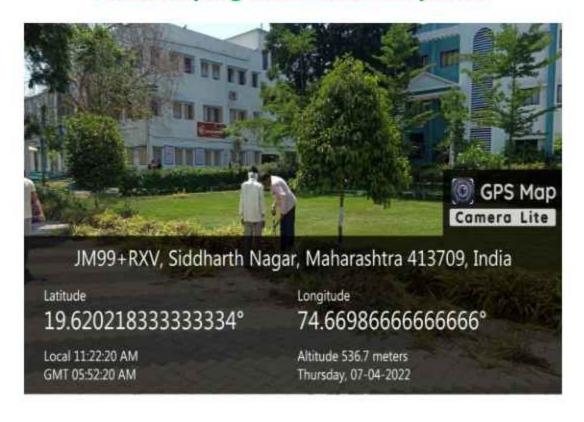

**



## Sensor Base Light







## **Rain Water Harvesting**



Latitude Longitude
19.621525000000002° 74.6706116666667°
Local 12:28:41 PM Altitude 526 meters
GMT 06:58:41 AM Thursday, 14-07-2022



JM99+RXV, Siddharth Nagar, Maharashtra 413709, India

Latitude 19.620315° Local 01:03:38 PM GMT 07:33:38 AM Longitude 74.66982666666667° Altitude 539.6 meters Friday, 25-03-2022



JM99+RXV, Siddharth Nagar, Maharashtra 413709, India

Latitude 19.620148333333336° Local 01:13:53 PM GMT 07:43:53 AM Longitude 74.670544999999999° Altitude 532.8 meters Friday, 25-03-2022



JM99+RXV, Siddharth Nagar, Maharashtra 413709, India

Latitude 19.620161666666668° Local 01:14:07 PM GMT 07:44:07 AM Longitude 74.67061166666667° Altitude 532.5 meters Friday, 25-03-2022

### Landscaping with trees and plants









### **Pedestrian Friendly Roads**



JM99+RXV, Siddharth Nagar, Maharashtra 413709, India

Latitude

19.62040166666666°

Local 01:07:37 PM GMT 07:37:37 AM Longitude

74.66991166666666°

Altitude 535.6 meters Friday, 25-03-2022