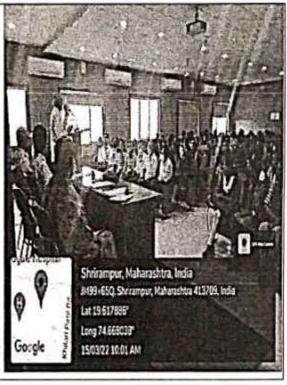

## **Events Photographs**

## "A Guest lecture Vasudhaiva Green club"

All the students are hereby informed that College is going to organize A Guest lecture Vasudhaiva Green club Programe in the college to be held on, 10<sup>th</sup> Oct. 2023. Therefore it will be mandatory for all students to attend this program.

Time : - 10:00 a.m. Venue: -Seminar Hall.

I/Q Principal

C.D.Jain College of Commerce Shrirampur, Dist. Ahmednagar