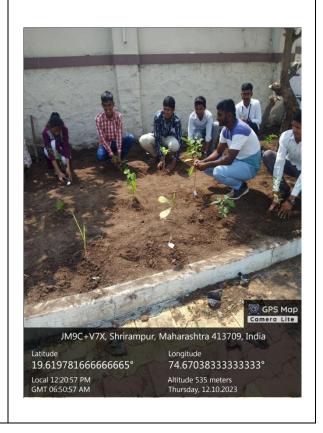

## CHANDRAROOP DAKLE JAIN COLLEGE OF COMMERCE, SHRIRAMPUR

ACADEMIC YEAR: 2023-24

# Internal Quality Assurance Cell and Department of Commerce Report of the Programme Various Trees Planted in the college premises



































































## CHANDRAROOP DAKLE JAIN COLLEGE OF COMMERCE,

Shrirampur, Dist-Ahmednagar.

## IQAC, Department of Commerce & Department of NCC

## **NOTICE**

Date: - 29/09/2023

## "Cleanness Campaign"

All the students and NCC Cadets are hereby informed that College is going to organize Cleanness campaign Programe on the occasion of "Mahatma Gandhi birth Anniversary" in the college to be held on,1<sup>st</sup> Oct. 2023. Therefore it will be mandatory for all NCC cadets to attend this awareness program.

Time : - 10:30 a.m.

Venue: - C. D.Jain College, Shrirampur.

I/O Principal ain College of Commer

Shrirampur, Dist. Ahmednagar

# CHANDRAROOP DAKLE JAIN COLLEGE OF COMMERCE, SHRIRAMPUR

ACADEMIC YEAR: 2023-24

# Internal Quality Assurance Cell and Departme