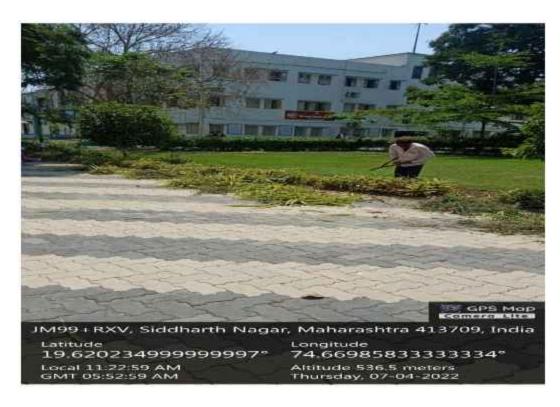

## Sensor Base Light







## **Rain Water Harvesting**



Latitude Longitude
19.621525000000002° 74.6706116666667°
Local 12:28:41 PM Altitude 526 meters
GMT 06:58:41 AM Thursday, 14-07-2022



JM99+RXV, Siddharth Nagar, Maharashtra 413709, India

Latitude 19.620315° Local 01:03:38 PM GMT 07:33:38 AM Longitude 74.66982666666667° Altitude 539.6 meters Friday, 25-03-2022



JM99+RXV, Siddharth Nagar, Maharashtra 413709, India

Latitude 19.620148333333336° Local 01:13:53 PM GMT 07:43:53 AM Longitude 74.670544999999999° Altitude 532.8 meters Friday, 25-03-2022



JM99+RXV, Siddharth Nagar, Maharashtra 413709, India

Latitude 19.620161666666668° Local 01:14:07 PM GMT 07:44:07 AM Longitude 74.67061166666667° Altitude 532.5 meters Friday, 25-03-2022

### Landscaping with trees and plants









### **Pedestrian Friendly Roads**



JM99+RXV, Siddharth Nagar, Maharashtra 413709, India

Latitude

19.62040166666666°

Local 01:07:37 PM GMT 07:37:37 AM Longitude

74.66991166666666°

Altitude 535.6 meters Friday, 25-03-2022