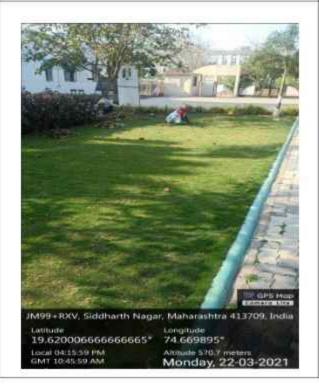

955\* Corni 11:10:45 AM GMT 05:46:45 AM Altitude 5.39 meters Monday, 23-03-2021 Hibiscus rosa - sinensis



Ligustrum Lucidum



Alstonia scholaris





IM99+RXV, Siddharth Nagar, Maharashtra 413709 India cittude 19 61995166666667\*
Rocal 1119-12 AM CMT 05-40-32 AM Monday, 23-03-2021

Ligustrum Lucidum

Alstonia scholaries



Syzygium malaccense



Murraya koenigil







JM9C+V86. Shrirampur, Maharashtra 413709, India
Lalitude
19.620148333333336 74.67047

Catharanthus roseus

Monday, 23-03-2021



Quercus virginiana











# **Waste Management**







# **Waste Management**







# **Pedestrian Friendly Roads**







# Signage including tactile path, lights, display boards and signposts













# **Battery powered vehicles**











# Landscaping with trees and plants











# Wind and Solar Energy







# Solar Energy in College







# Solar Energy in Girls Hostel







### Green Initiative Photo's













# **Battery powered vehicles**





# **Use of Cycles**





# **Pedestrian Friendly Roads**





# Landscaping with trees and plants





रयत शिक्षण संस्थेचे,



# चंद्ररुप डाकले जैन कॉलेज ऑफ कॉमर्स,श्रीरामपूर



NAAC Re-accredited "A" Grade (CGPA 3.14)

# प्रदुषण मुक्त दिवस

इंधन वाचवा, प्रदूषण टाळा आणि देश वाचवा या संकल्पनेतुन महाविद्यालयाने आपल्या परिसराचे ग्रीन ऑडिट करून घेतले आहे. ग्रीनऑडीटच्या अनुषंगाने आपल्या महाविद्यालयात 1 एप्रिल

पासून प्रत्येक महिण्याचा पहिला गुरुवार VEHICAL FREE DAY
म्हणून रावविण्यात येणार आहे. या दिवशी महाविद्यालयाच्या
परिसरामध्ये दुचाकी आणि चारचाकी आणण्यास परवानगी नाही,
याची कनिष्ठ व वरिष्ठ महाविद्यालयातील सर्व