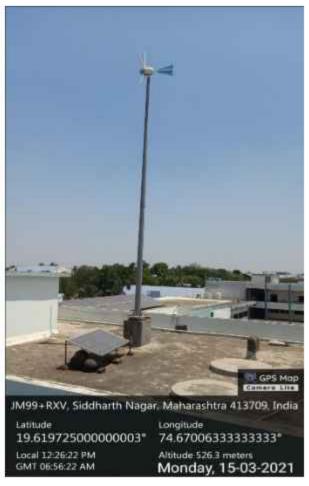

:45 AM Altitude 5.39 meters Monday, 23-03-2021 Hibiscus rosa - sinensis



Ligustrum Lucidum



Alstonia scholaris





IM99+RXV, Siddharth Nagar, Maharashtra 413709 India cittude 19 61995166666667\*
Rocal 1119-12 AM CMT 05-40-32 AM Monday, 23-03-2021

Ligustrum Lucidum

Alstonia scholaries



Syzygium malaccense



Murraya koenigil







JM9C+V86. Shrirampur, Maharashtra 413709, India
Lalitude
19.620148333333336 74.67047

Catharanthus roseus

Monday, 23-03-2021



Quercus virginiana











# **Waste Management**







# **Waste Management**







# **Pedestrian Friendly Roads**







# Signage including tactile path, lights, display boards and signposts













# **Battery powered vehicles**











# Landscaping with trees and plants











# Wind and Solar Energy







# Solar Energy in College







# Solar Energy in Girls Hostel







### Green Initiative Photo's













# **Battery powered vehicles**





# **Use of Cycles**





# **Pedestrian Friendly Roads**





# Landscaping with trees and plants





रयत शिक्षण संस्थेचे,



# चंद्ररुप डाकले जैन कॉलेज ऑफ कॉमर्स,श्रीरामपूर



NAAC Re-accredited "A" Grade (CGPA 3.14)

# प्रदुषण मुक्त दिवस

इंधन वाचवा, प्रदूषण टाळा आणि देश वाचवा या संकल्पनेतुन महाविद्यालयाने आपल्या परिसराचे ग्रीन ऑडिट करून घेतले आहे. ग्रीनऑडीटच्या अनुषंगाने आपल्या महाविद्यालयात 1 एप्रिल

पासून प्रत्येक महिण्याचा पहिला गुरुवार VEHICAL FREE DAY
म्हणून रावविण्यात येणार आहे. या दिवशी महाविद्यालयाच्या
परिसरामध्ये दुचाकी आणि चारचाकी आणण्यास परवानगी नाही,
याची कनिष्ठ व वरिष्ठ महाविद्यालयातील सर्व प्राध्यापक,
प्राध्यापकेतर सेवक आ