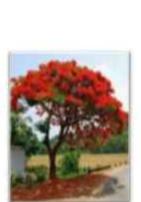

the treatment of cancer, constipation, convulsions, delirium, diarrhea, dysuria, epilepsy, gravel, hematuria, pimples and glandular tumors. Pest of root is useful in skin diseases, burning sensations and syphilis.
  - Bark is useful in boils, leprosy, ringworm affection, diabetes, strangury and cardiac problems. Leaves are useful in skin diseases, burning sensation, dry cough and fever.
- Location: Near Main Gate



- The flowers of Delonixregia are large, with four spreading scarlet or orange-red petals up to 8 cm long and a fifth upright petal called the standard, which is slightly larger and spotted with yellow and white.
- Because of its hardy nature and aggressive root system, it is a good tree to control soil erosion in the arid and semi- arid areas.
- Location : Near Water Cooler





## 7. Paras Bhendi (Thespesia populnea)

- commonly known as: aden apple, bhendi tree, cork tree, Indian tulip tree, John-Bull tree, king of flowers, large-leaved tulip tree, mangrove, milo (in Hawaii), Pacific rosewood, portia tree, seaside mahoe (in Florida), umbrella tree.
- Growth Form: It is a tree or shrub, with dense crown, and usually grows up to 10 m tall although it has been recorded to be 20 m tall.
- · Location: Front of Gymnashium Road



## 8. Ficus (Ficus Panda)

 Ficus is a pantropical genus of trees, shrubs, and vines occupying a wide variety of ecological niches; most are evergreen, but some deciduous species are endemic to areas outside of the tropics and to higher elevations. Fig species are characterized by their unique inflorescence and distinctive pollination syn