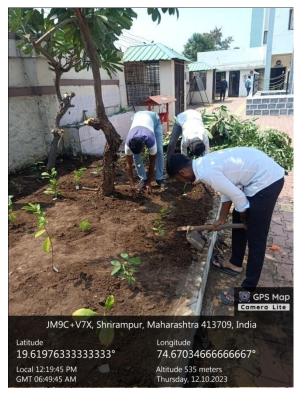

## CHANDRAROOP DAKLE JAIN COLLEGE OF COMMERCE, SHRIRAMPUR

ACADEMIC YEAR: 2023-24

# Internal Quality Assurance Cell and Department of Commerce Report of the Programme Various Trees Planted in the college premises



































































## CHANDRAROOP DAKLE JAIN COLLEGE OF COMMERCE,

Shrirampur, Dist-Ahmednagar.

## IQAC, Department of Commerce & Department of NCC

## **NOTICE**

Date: - 29/09/2023

## "Cleanness Campaign"

All the students and NCC Cadets are hereby informed that College is going to organize Cleanness campaign Programe on the occasion of "Mahatma Gandhi birth Anniversary" in the college to be held on,1<sup>st</sup> Oct. 2023. Therefore it will be mandatory for all NCC cadets to attend this awareness program.

Time : - 10:30 a.m.

Venue: - C. D.Jain College, Shrirampur.

I/O Principal ain College of Commer

Shrirampur, Dist. Ahmednagar

# CHANDRAROOP DAKLE JAIN COLLEGE OF COMMERCE, SHRIRAMPUR

ACADEMIC YEAR: 2023-24

# Internal Quality Assurance Cell and