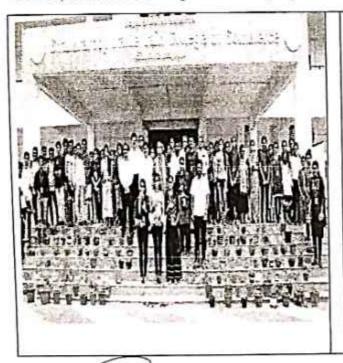

In presence of Hon I/C Principal Dr Suhas Nimbalkar, renowned social worker and nature lover Hon Mr Dinesh Chordiya has inaugurated the Nature's Club. He has enlightened the various facts about global warming and its hazardous effects in upcoming future. S.Y.B.Com students have prepared the different sculptures for feeding the birds and nests for them. As well all the second year students have planted two trees at the beginning of the year at home in presence of their parents and also has donated a plant in college campus. 250 Students participated in the programme. Dr Mrs Gujar P. S. (Coordinator, Women Empowerment Cell) introduced the guests and presented the idea behind organizing this programme. Dr Tupe B. G. (Programme Officer, Students' Development Board) expressed vote of thanks.





Coordinator Women Empowerment Cell Programme Officer Students' Development Board I/C, Principal, C. D. Jain College of Commerce, Shrirampur.



प्राचार्य डॉ. भोर एल.डी. एक्स, शेरह, ए. फिस, फेर्फ.डी. ''स्यायलंबी शिक्षण हेच आमचे ब्रीद'' – कर्मवीर रयत शिक्षण संस्थेचे,

# चंद्ररुप डाकले जैन कॉलेज ऑफ कॉमर्स

श्रीरामपूर - ४१३ ७०९, जि. अहमदनगर. NAAC Re - accredited 'A' Grade ISO 9001-2015 Certified

युनि. आय. डी. नं. पी. यु. /ओ. एन./सी./०५(१९६२) संस्थापक – पद्मभूषण डॉ. कर्मवीर भाऊराव पाटील, डी. लिट् .

e-mail:cdjcollege@yahoo.com

पोस्ट बॉक्स नं. ५९

æ { ऑफिस : २२२२४५, निवास : २२२४०२

(स्थापना : १९६२

फॅक्स : ०२४२२ - २२२२४५

J 12-14-002

www.cdjcollege.com

दिनांक :- 93/ 0 1/2022

जा. क.:--4)個Y 20L1-22

प्रति.

मा.चोरडिया दिनेश.

श्रीरामपूर.

विषय : "Nature's Club" उद्घाटनप्रसंगी प्रमुख वक्ते