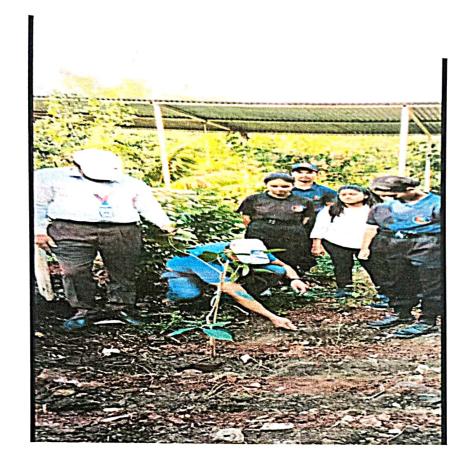

# Internal Quality Assurance Cell and Department of Commerce Report of the Programme Various Trees Planted in the college premises