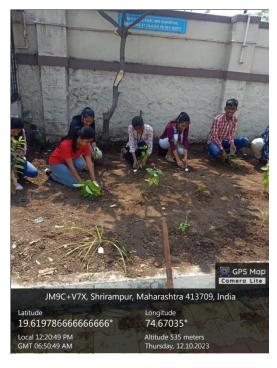

## CHANDRAROOP DAKLE JAIN COLLEGE OF COMMERCE, SHRIRAMPUR

ACADEMIC YEAR: 2023-24

# Internal Quality Assurance Cell and Department of Commerce Report of the Programme Various Trees Planted in the college premises



































































## CHANDRAROOP DAKLE JAIN COLLEGE OF COMMERCE,

Shrirampur, Dist-Ahmednagar.

## IQAC, Department of Commerce & Department of NCC

## **NOTICE**

Date: - 29/09/2023

## "Cleanness Campaign"

All the students and NCC Cadets are hereby informed that College is going to organize Cleanness campaign Programe on the occasion of "Mahatma Gandhi birth Anniversary" in the college to be held on,1<sup>st</sup> Oct. 2023. Therefore it will be mandatory for all NCC cadets to attend this awareness program.

Time : - 10:30 a.m.

Venue: - C. D.Jain College, Shrirampur.

I/O Principal ain College of Commer

Shrirampur, Dist. Ahmednagar

# CHANDRAROOP DAKLE JAIN COLLEGE OF COMMERCE, SHRIRAMPUR

ACADEMIC YEAR: 2023-24

# Internal Quality Assurance Cell and Depa