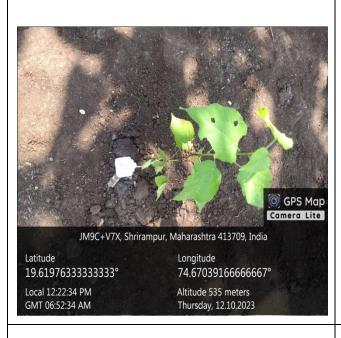

## CHANDRAROOP DAKLE JAIN COLLEGE OF COMMERCE, SHRIRAMPUR

ACADEMIC YEAR: 2023-24

# Internal Quality Assurance Cell and Department of Commerce Report of the Programme Various Trees Planted in the college premises



































































## CHANDRAROOP DAKLE JAIN COLLEGE OF COMMERCE,

Shrirampur, Dist-Ahmednagar.

## IQAC, Department of Commerce & Department of NCC

## **NOTICE**

Date: - 29/09/2023

## "Cleanness Campaign"

All the students and NCC Cadets are hereby informed that College is going to organize Cleanness campaign Programe on the occasion of "Mahatma Gandhi birth Anniversary" in the college to be held on,1<sup>st</sup> Oct. 2023. Therefore it will be mandatory for all NCC cadets to attend this awareness program.

Time : - 10:30 a.m.

Venue: - C. D.Jain College, Shrirampur.

I/O Principal ain College of Commer

Shrirampur, Dist. Ahmednagar

# CHANDRAROOP DAKLE JAIN COLLEGE OF COMMERCE, SHRIRAMPUR

ACADEMIC YEAR: 2023-24

# Internal Quality Assur