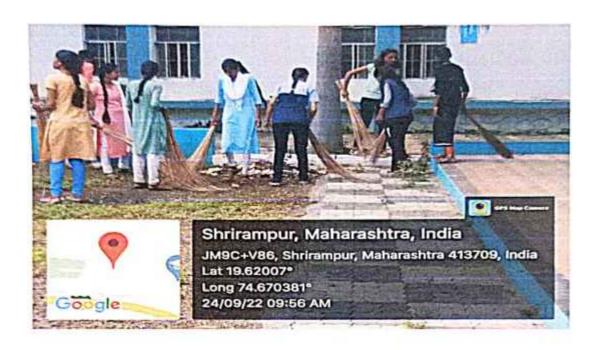

## **Events Photographs**

## "Cleanness Campaign"

All the students and NCC Cadets are hereby informed that College is going to organize Cleanness campaign Programe on the occasion of "Mahatma Gandhi birth Anniversary" in the college to be held on,1<sup>st</sup> Oct. 2023. Therefore it will be mandatory for all NCC cadets to attend this awareness program.

Time : - 10:30 a.m.

Venue: - C. D.Jain College, Shrirampur.

I/O Principal ain College of Commer

Shrirampur, Dist. Ahmednagar