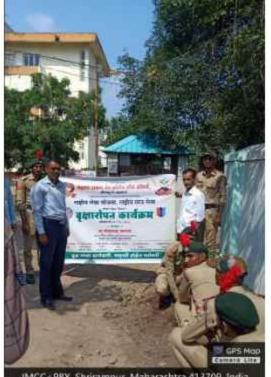

tree plant, by Principal Sir in girls hostel Total tree planted by all others including teachers ,NCC officer Lt. Nagpure V.B , NSS officer Dr. Sayyed S.B. , NCC & NSS volunteers was more than 175 on the day. All were happy and experience proud after the tree plantation event was finished

Thin College of Company of the College of Company of the College of College of the College of th

Principal
C.D.Jain College of Commerce,
Shrirampur



JMCC+P8X, Shrirampur, Maharashtra 413709, India

19.6217633333333334\*

Local 10:32:53 AM GMT 05:02:53 AM

Longitude

74.670558333333333

Altitude 543.9 meters Saturday, 01-10-2022



JMCC+P8X, Shrirampur, Maharashtra 413709, India

19.6217449999999997\*

Local 10:39:25 AM GMT 05:09:25 AM

Longitude 74.67078°

Altitude 547.1 meters Saturday, 01-10-2022



JMCC+P8X, Shrirampur, Maharashtra 413709, India

Latitude 19.62174°

Local 10:33:39 AM GMT 05:03:39 AM

Longitude 74.670555°

Altitude 546.5 meters Saturday, 01-10-2022





प्र.प्राचार्य डॉ. निंवाळकर एस.ए.

''स्यावलंबी शिक्षण हेच आमचे ब्रीद'' – कर्मवीर स्यत शिक्षण संस्थेचे,

# चंद्ररुप डाकले जैन कॉलेज ऑफ कॉमर्स

श्रीरामपूर - ४१३ ७०९, जि. अहमदनगर.

नॅक मानांकन : 'ए' (सी.जी.पी.ए.: ३.१४)

आय.एस.ओ.: ९००१-२०१५

युनि. आय. डी. नं. पी. यु. /ओ. एन./सी./०५(१९६२) संस्थापक – पदाभूषण डॉ. कर्मयीर भाऊसय पाटील, डी. स्निट्.

e-mail:cdjcollege@yahoo.com

(स्थापना : १९६२)

पोस्ट बॉक्स नं. ५९ ऑफिस : २२२२४५,

निवास : २२२४०२ फॅक्स : ०२४२२ - २२२२४५

J 12-14-002

जा. क. :- १८२१-३३- नामहर

एम. पर्रम , प्रीएस औ.

www.cdjcollege.com दिनांक :- १७/०२ /२०२२

प्रति, मा. प्राचार्य , डॉ.डी.वाय.पाटीत कला वाणिज्य विज्ञान