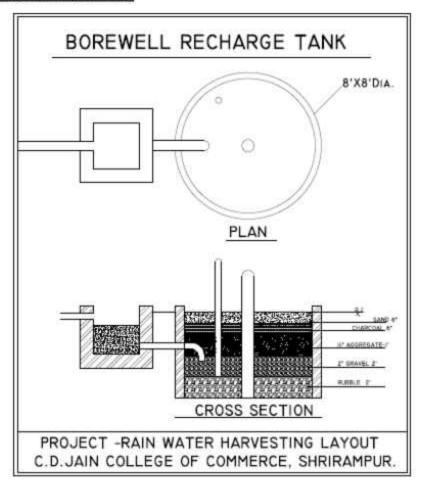

area, in this project we are using Soil, Waste and Rain water (SWR) pipes and fittings and Under Ground Drainage & Sewerage (UDS) pipes and fittings. For vertical transportation purpose, we are using SWR pipes of 2.5 and 4 inches diameter. And for the underground transportation purpose we are using the UDS pipes of 6-inches diameter.

The number of pipes and fittings required for the transportation are taken as per the topographical conditions.



#### 5.5 First -flushing:

A first flush device is a Jain Filtrain that ensures that runoff from the first spell of rain is flushed out and does not enter the system. This needs to be done since the first spell of rain carries a relatively larger amount of pollutants from the air and catchment surface.



#### 5.6 Storage reservoir computation:



In the sand filters, the main filtering media is commonly available sand sandwiched between two layers of gravels. The filter can be constructed in a cement concrete tank. This is a simple type of filter which is easy to construct and maintain. The sand filters are very effective in removing turbidity, colour and microorganism. In a simple sand filter that can be constructed domestically, filter media are placed. And Charcoal filter is almost similar to sand filter except that a 10-15cm thick charcoal layer placed above the sand layer. The Charcoal layer inside the filter results into better filtration and purification of water. The charcoal water filter is a very commonly used.



#### 6] CONCLUSION:-

This study evaluated the feasibility of rainwater harvesting in a locality of Rayat S