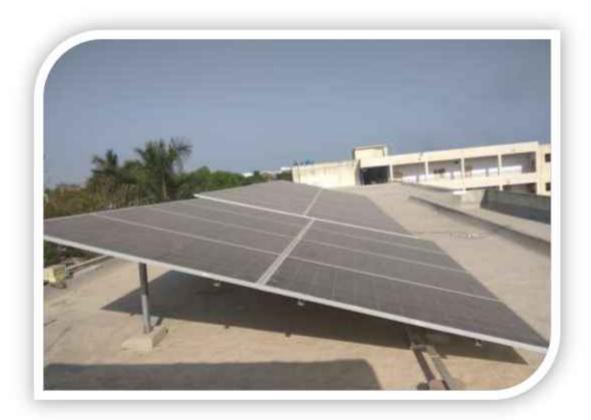

coming more irregular and spreading with age. The bark is rusty-brown and fibrous. The numerous slender ascending branches support



shoots that spread out in flat, vertical planes. The leaves are like little scales overlapping and tightly packed on the shoots. The cones are 15-25 mm long, green ripening brown in about 8 months from pollination, and have 6-12 thick scales arranged in opposite pairs. Morpankhi is native to China and Korea, but cultivated as an ornamental plant the world over.

## **Evidences of Project**













## News of Colleges





10 KW Jain Solar Panel



Electric Meter and Net Metering 10 KW project at New Building



10 KW project Jain Solar at Girls Hostel



Girls Hostel net Meter



5KW Solar project at Principal bungalow



Principal Residence Net meter



10 KW project under BCUD Savitribai Phule Pune University "Plaaning and Development Grant

Worth Rs. 50000 Rs. And 15000 college share.



Wind Energy under CSR project of Fullerton India Ltd.

# रयंतचे तीनही महाविद्यालय सौर उर्जेने उजळून निघणार

श्रीरामपुर (प्रतिनिधी) - रयत संकुलातील तीनहीं महाविद्यालये सौर ऊजेने उज्जून निधणार आहे. त्यामुळे विजेचे बिल कमी होऊन लाखों रुपयांची बचत हीणार आहे.

रवत शिक्षण संस्थेचे शहरात तोन महाविद्यालये आहेत. संस्थेच्या व्यवस्थापन समितोच्या सदस्या मीनाताई जगधने यांनी विजेचे बिल कभी करण्यासाठी सौर कर्नेचा बापर करण्याचे ठरवले. न्यांनी, जैन उद्योग समुद्राशी बासंदर्भात चर्चा केली. स्वानंतर हा प्रकल्प तीनहीं महाविद्यालयाने शब्दिण्याचा निर्णय चेतला. आता या प्रकल्पाचे काम सुरु आहे. दीन महित्यात कर्जानिमिती सुरू होणार आहे.

बोरावक महाविद्यालयाचा सार कालां प्रकल्प ह