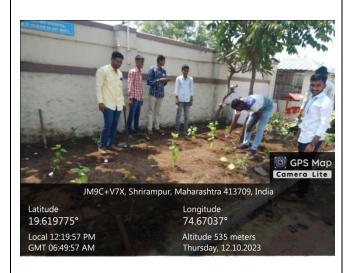

## CHANDRAROOP DAKLE JAIN COLLEGE OF COMMERCE, SHRIRAMPUR

ACADEMIC YEAR: 2023-24

# Internal Quality Assurance Cell and Department of Commerce Report of the Programme Various Trees Planted in the college premises



































































## CHANDRAROOP DAKLE JAIN COLLEGE OF COMMERCE,

Shrirampur, Dist-Ahmednagar.

## IQAC, Department of Commerce & Department of NCC

## **NOTICE**

Date: - 29/09/2023

## "Cleanness Campaign"

All the students and NCC Cadets are hereby informed that College is going to organize Cleanness campaign Programe on the occasion of "Mahatma Gandhi birth Anniversary" in the college to be held on,1<sup>st</sup> Oct. 2023. Therefore it will be mandatory for all NCC cadets to attend this awareness program.

Time : - 10:30 a.m.

Venue: - C. D.Jain College, Shrirampur.

I/O Principal ain College of Commer

Shrirampur, Dist. Ahmednagar

# CHANDRAROOP DAKLE JAIN COLLEGE OF COMMERCE, SHRIRAMPUR

ACADEMIC YEAR: 2023-24

# Internal Quality Assurance Cell and De